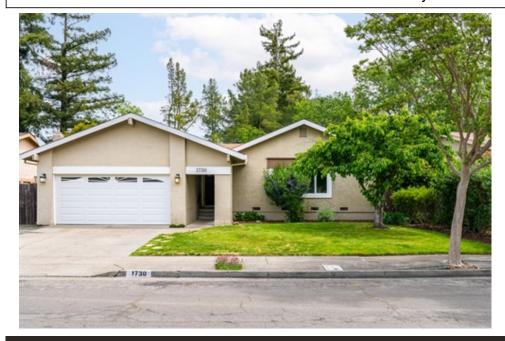

## 1730 Calavaras Drive, Santa Rosa, CA 95405

- » Beds: 4 | Baths: 2 Full » MLS #: 322042465
- » Single Family | 1,911 ft $^2$  | Lot: 5,998 ft $^2$
- » Single story 4 bedr plus an office, 2 bath home approx. 1,911 sqft.
- » Spacious Great Room with abundant natural light
- » More Info: 1730CalavarasDrive.com

## \$775,000

Wonderful 4 bedroom plus an office, 2 bath single story home in Bennett Valley. Located just a short distance from Annadel State Park, Spring Lake and Bennett Valley Golf. The Great Room allows for an abundance of natural light to flow through this open floor plan. The light and bright kitchen offers granite counters, white cabinets and is convenient to the formal dining. Beautiful wood floors grace the master bedroom and don't miss the fabulous walk-in closet. A central office room with skylights leads to the additional bedrooms. The large rear yard deck is perfect for your summer bar-b-ques and the "she shed" is perfect for gardening and other hobbies. The central A/C will cool those warm summer days and the fireplace is perfect for cozy evenings. All this and adjacent to a creekside setting. Just listed and don't miss the open house this weekend.